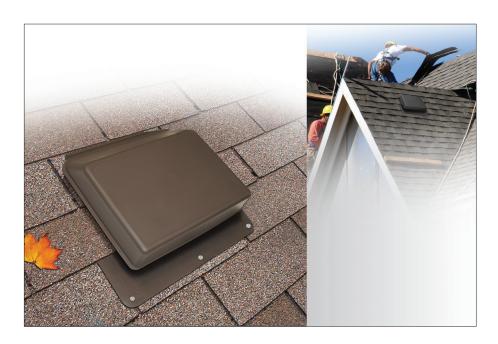

# TRI-BUILT® SLANT BACK ROOF VENT

Next, we eliminate potential leaks by sonically welding the slant of the cap directly to the roof vent skirt creating a solid, leakproof bond. Finally, we made the vent using only the finest, UV and impact resistant resin. Particularly useful on steeper pitched roofs: the newly redesigned TRI-BUILT® Slant Back carries on the tradition of quality and innovation you would expect from TRI-BUILT®.