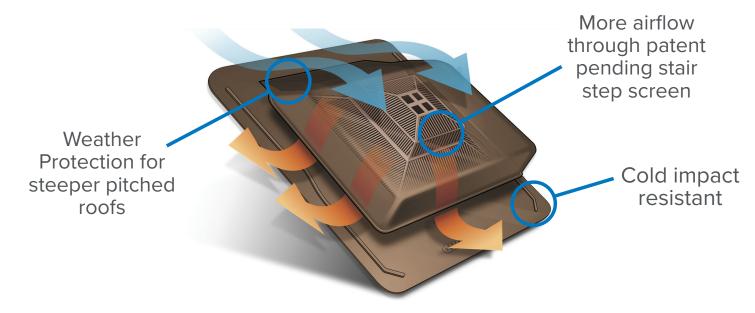

## **HOW IT WORKS**

### **OVERVIEW**

We've taken the Slant Back roof vent that is known and well used in the industry, and made it better.

First, we took out the old fashioned metal screen and added a new, patent pending molded-in grill. This new code approved grill with it's unique stair step design allowed us to increase the airflow without having to increase the size of the vent, thus the vent looks better without compromising performance.

Next, we eliminate potential leaks by sonically welding the slant of the cap directly to the roof vent skirt creating a solid, leakproof bond. Finally, we made the vent using only the finest, UV and impact resistant resin. Particularly useful on steeper pitched roofs: the newly redesigned TRI-BUILT® Slant Back carries on the tradition of quality and innovation you would expect from TRI-BUILT®.

#### **FEATURES**

- Patent pending stair step screen provides more airflow in a smaller vent
- 61 sq. in. of net free area
- Ideal for pitched roofs up to 12/12
- Prevents birds from nesting
- Won't crush, dent or peel
- Cold impact resistant down to -40°
- UV resistant polypropylene
- TDI approved